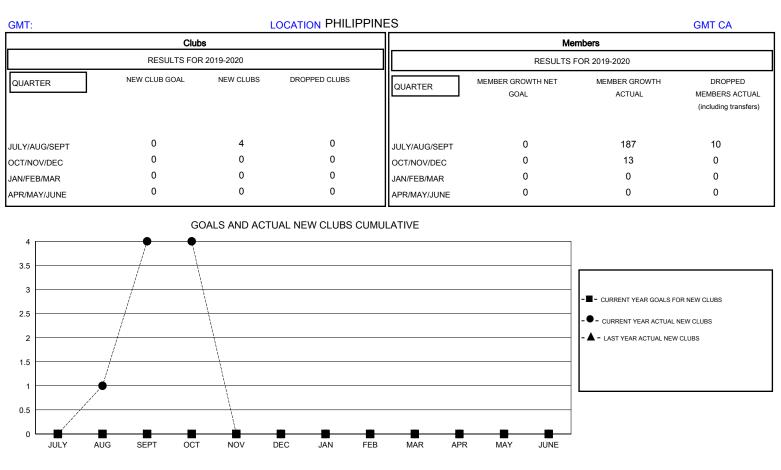

## District 301A4

Results as of: 10/31/2019

GOALS AND ACTUAL MEMBERS CUMULATIVE

| DROPPED CLUBS: 0             | 21 CLUBS OF 43 ADDED 1 OR MORE<br>NEW MEMBERS | GENDER DISTRIBUTION<br>MALE 1,141 (73.19%) |     |
|------------------------------|-----------------------------------------------|--------------------------------------------|-----|
| DROPPED MEMBERS              | ]                                             | FEMALE 418 (26.81%)                        |     |
| DECEASED 0                   | CLICK HERE FOR CUMULATIVE                     | TOTAL FAMILY UNIT MEMBERS 8                | 850 |
| CLUB CANCELLED 0<br>OTHER 10 | MEMBERSHIP DATA                               | FAMILY MEMBERS PAYING HALF 6               | 615 |
| TOTAL 10                     |                                               |                                            |     |