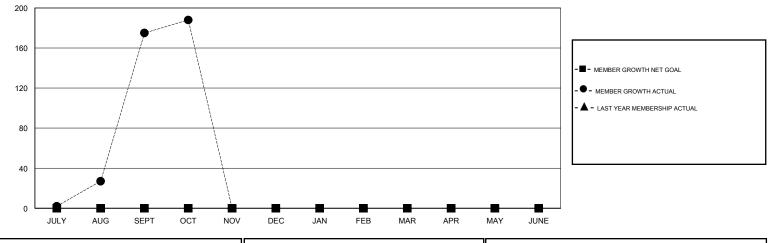

## District 301A4

Results as of: 10/31/2019

GOALS AND ACTUAL MEMBERS CUMULATIVE

| DROPPED CLUBS: 0             | 21 CLUBS OF 43 ADDED 1 OR MORE<br>NEW MEMBERS | GENDER DISTRIBUTION<br>MALE 1,141 (73.19%) |     |
|------------------------------|-----------------------------------------------|--------------------------------------------|-----|
| DROPPED MEMBERS              | ]                                             | FEMALE 418 (26.81%)                        |     |
| DECEASED 0                   | CLICK HERE FOR CUMULATIVE                     | TOTAL FAMILY UNIT MEMBERS 8                | 850 |
| CLUB CANCELLED 0<br>OTHER 10 | MEMBERSHIP DATA                               | FAMILY MEMBERS PAYING HALF 6               | 615 |
| TOTAL 10                     |                                               |                                            |     |